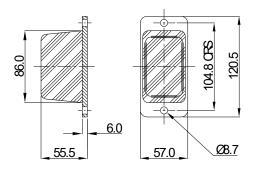

#### RECT-RB1107

 $Note: There \ is \ a \ possible \ deviation \ of \ \pm 20\% \ in \ the \ above \ load/deflection \ graphs \ due \ to \ production \ and \ hardness \ tolerances$ 