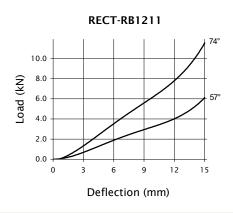

#### RECT-RB1211

#### RECT-RB1238

 $Note: There \ is \ a \ possible \ deviation \ of \ \pm 20\% \ in \ the \ above \ load/deflection \ graphs \ due \ to \ production \ and \ hardness \ tolerances$ 