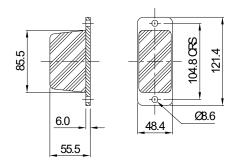

#### Rectangular Buffers Cut From Rail

It is possible to manufacture Rectangular Buffers from Rail as illustrated. The rail can be supplied as manufactured in 2 metre lengths, or can be cut and drilled to meet the customer's individual requirement. This process has the added advantage that no tooling is normally required