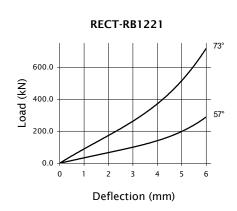

#### RECT-RB1221

#### RECT-RB1107

 $Note: There \ is \ a \ possible \ deviation \ of \ \pm 20\% \ in \ the \ above \ load/deflection \ graphs \ due \ to \ production \ and \ hardness \ tolerances$ 