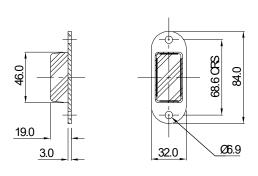

# Rectangular Buffers: Section 17

Tel: (+44)(0)1943 870670 Fax: (+44)(0)1943 870631 E-mail: sales@gmtrubber.com www.gmtrubber.com



### **Rectangular Buffers**

These parts are designed for impact protection. A range of sizes is available with many held in stock. Some styles are subject to minimum order quantities. Alternatively rectangular buffers can be manufactured from rail in a wide range of sizes.

#### RECT-RB1099





#### RECT-RB1105





#### RECT-RB1107





 $Note: There \ is \ a \ possible \ deviation \ of \ \pm 20\% \ in \ the \ above \ load/deflection \ graphs \ due \ to \ production \ and \ hardness \ tolerances$ 



# Rectangular Buffers Cont'd: Section 17

Tel: (+44)(0)1943 870670 Fax: (+44)(0)1943 870631 E-mail: sales@gmtrubber.com www.gmtrubber.com

#### RECT-RB1211





#### RECT-RB1212





#### RECT-RB1221





#### RECT-RB1238





 $Note: There \ is \ a \ possible \ deviation \ of \ \pm 20\% \ in \ the \ above \ load/deflection \ graphs \ due \ to \ production \ and \ hardness \ tolerances$ 



# Rectangular Buffers Cont'd: Section 17

GMT RUBBER-METAL-TECHNIC LTD Tel: (+44)(0)1943 870670 Fax: (+44)(0)1943 870631 E-mail: sales@gmtrubber.com www.gmtrubber.com

#### Rectangular Buffer