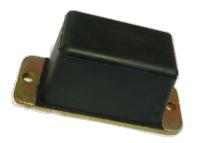

# Rectangular Buffers: Section 17

Tel: (+44)(0)1943 870670 Fax: (+44)(0)1943 870631 E-mail: sales@gmtrubber.com www.gmtrubber.com



### **Rectangular Buffers**

These parts are designed for impact protection. A range of sizes is available with many held in stock. Some styles are subject to minimum order quantities. Alternatively rectangular buffers can be manufactured from rail in a wide range of sizes.

#### RECT-RB1099





#### RECT-RB1105





#### RECT-RB1107





 $Note: There \ is \ a \ possible \ deviation \ of \ \pm 20\% \ in \ the \ above \ load/deflection \ graphs \ due \ to \ production \ and \ hardness \ tolerances$ 



# Rectangular Buffers Cont'd: Section 17

Tel: (+44)(0)1943 870670 Fax: (+44)(0)1943 870631 E-mail: sales@gmtrubber.com www.gmtrubber.com

#### RECT-RB1211





#### RECT-RB1212





#### RECT-RB1221





#### RECT-RB1238





 $Note: There \ is \ a \ possible \ deviation \ of \ \pm 20\%