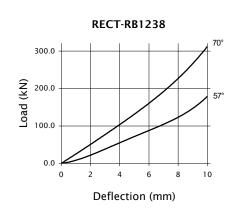

#### RECT-RB1238

 $Note: There \ is \ a \ possible \ deviation \ of \ \pm 20\% \ in \ the \ above \ load/deflection \ graphs \ due \ to \ production \ and \ hardness \ tolerances$ 