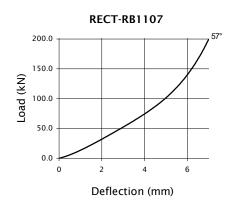

#### RECT-RB1107

 $Note: There \ is \ a \ possible \ deviation \ of \ \pm 20\% \ in \ the \ above \ load/deflection \ graphs \ due \ to \ production \ and \ hardness \ tolerances$ 