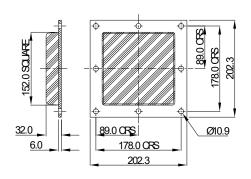

# Rectangular Buffers: Section 17

Tel: (+44)(0)1943 870670 Fax: (+44)(0)1943 870631 E-mail: sales@gmtrubber.com www.gmtrubber.com



### **Rectangular Buffers**

These parts are designed for impact protection. A range of sizes is available with many held in stock. Some styles are subject to minimum order quantities. Alternatively rectangular buffers can be manufactured from rail in a wide range of sizes.

#### RECT-RB1099





#### RECT-RB1105





#### RECT-RB1107





 $Note: There \ is \ a \ possible \ deviation \ of \ \pm 20\% \ in \ the \ above \ load/deflection \ graphs \ due \ to \ production \ and \ hardness \ tolerances$ 



# Rectangular Buffers Cont'd: Section 17

Tel: (+44)(0)1943 870670 Fax: (+44)(0)1943 870631 E-mail: sales@gmtrubber.com www.gmtrubber.com

#### RECT-RB1211





#### RECT-RB1212





#### RECT-RB1221





#### RECT-RB1238





 $Note: There \ is \ a \ possible \ deviation \ of \ \pm 20\% \ in \ the \ above \ load/deflection \ graphs \ due \ to \ production \ and \ hardness \ tolerances$ 



# Rectangular Buffers Cont'd: Section 17

GMT RUBBER-METAL-TECHNIC LTD Tel: (+44)(0)1943 870670 Fax: (+44)(0)1943 870631 E-mail: sales@gmtrubber.com www.gmtrubber.com

#### Rectangular Buffers Cut From Rail

It is possible to manufactu