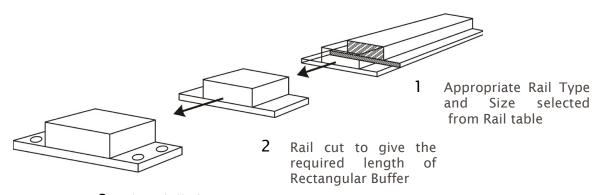

#### Rectangular Buffers Cut From Rail

It is possible to manufacture Rectangular Buffers from Rail as illustrated. The rail can be supplied as manufactured in 2 metre lengths, or can be cut and drilled to meet the customer's individual requirement. This process has the added advantage that no tooling is normally required