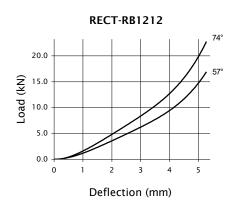

#### RECT-RB1212

#### RECT-RB1238

 $Note: There \ is \ a \ possible \ deviation \ of \ \pm 20\% \ in \ the \ above \ load/deflection \ graphs \ due \ to \ production \ and \ hardness \ tolerances$ 