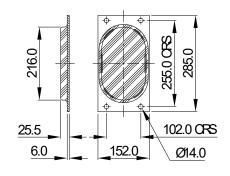

)(0)1943 870670 Fax: (+44)(0)1943 870631 E-mail: sales@gmtrubber.com www.gmtrubber.com



### **Rectangular Buffers**

These parts are designed for impact protection. A range of sizes is available with many held in stock. Some styles are subject to minimum order quantities. Alternatively rectangular buffers can be manufactured from rail in a wide range of sizes.

#### RECT-RB1099





#### RECT-RB1105





#### RECT-RB1107





 $Note: There \ is \ a \ possible \ deviation \ of \ \pm 20\% \ in \ the \ above \ load/deflection \ graphs \ due \ to \ production \ and \ hardness \ tolerances$ 



# Rectangular Buffers Cont'd: Section 17

Tel: (+44)(0)1943 870670 Fax: (+44)(0)1943 870631 E-mail: sales@gmtrubber.com www.gmtrubber.com

#### RECT-RB1211





#### RECT-RB1212





#### RECT-RB1221





#### RECT-RB1238





 $Note: There \ is \ a \ possible \ deviation \ of \ \pm 20\% \ in \ the \ above \ load/deflection \ graphs \ due \ to \ production \ and \ hardness \ tolerances$ 



# Rectangular Buffers Cont'd: Section 17

GMT RUBBER-METAL-TECHNIC LTD Tel: (+44)(0)1943 870670 Fax: (+44)(0)1943 870631 E-mail: sales@gmtrubber.com www.gmtrubber.com

#### Rectangular Buffers Cut From Rail

It is possible to manufacture Rectangular Buffers from Rail as illustrated. The rail can be supplied as manufactured in 2 metre lengths, or can be cut and drilled to meet the customer's individual requirement. This process has the added advantage that no tooling is normally required