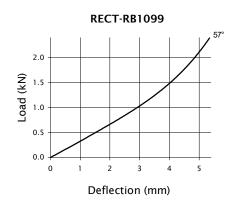

#### RECT-RB1099

#### RECT-RB1107

 $Note: There \ is \ a \ possible \ deviation \ of \ \pm 20\% \ in \ the \ above \ load/deflection \ graphs \ due \ to \ production \ and \ hardness \ tolerances$ 