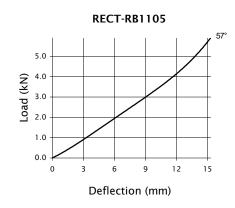

#### RECT-RB1105

#### RECT-RB1107

 $Note: There \ is \ a \ possible \ deviation \ of \ \pm 20\% \ in \ the \ above \ load/deflection \ graphs \ due \ to \ production \ and \ hardness \ tolerances$ 