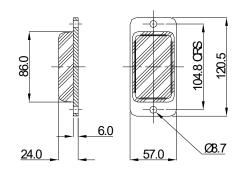

Section 17

Tel: (+44)(0)1943 870670 Fax: (+44)(0)1943 870631 E-mail: sales@gmtrubber.com www.gmtrubber.com



### **Rectangular Buffers**

These parts are designed for impact protection. A range of sizes is available with many held in stock. Some styles are subject to minimum order quantities. Alternatively rectangular buffers can be manufactured from rail in a wide range of sizes.

#### RECT-RB1099





#### RECT-RB1105





#### RECT-RB1107





 $Note: There \ is \ a \ possible \ deviation \ of \ \pm 20\% \ in \ the \ above \ load/deflection \ graphs \ due \ to \ production \ and \ hardness \ tolerances$ 



# Rectangular Buffers Cont'd: Section 17

Tel: (+44)(0)1943 870670 Fax: (+44)(0)1943 870631 E-mail: sales@gmtrubber.com www.gmtrubber.com

#### RECT-RB1211





#### RECT-RB1212





#### RECT-RB1221





#### RECT-RB1238





 $Note: There \ is \ a \ possible \ deviation \ of \ \pm 20\% \ in \ the \ above \ load/deflection \ graphs \ due \ to \ production \ and \ hardness \ tolerances$ 



# Rectangular Buffers Cont'd: Section 17

GMT RUBBER-METAL-TECHNIC LTD Tel: (+44)(0)1943 870670 Fax: (+44)(0)1943 870631 E-mail: sales@gmtrubber.com www.gmtrubber.com

#### Rectangular Buffers Cut From Rail

It is possible to manufacture Rectangular Buffers from Rail as illustrated. The rail can be supplied as manufactured in 2 metre lengths, or can be cut and drilled to meet the customer's individual requirement. This process has the added advantage that no tooling is normally required