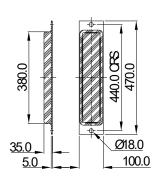

+44)(0)1943 870631 E-mail: sales@gmtrubber.com www.gmtrubber.com



### **Rectangular Buffers**

These parts are designed for impact protection. A range of sizes is available with many held in stock. Some styles are subject to minimum order quantities. Alternatively rectangular buffers can be manufactured from rail in a wide range of sizes.

#### RECT-RB1099





#### RECT-RB1105





#### RECT-RB1107





 $Note: There \ is \ a \ possible \ deviation \ of \ \pm 20\% \ in \ the \ above \ load/deflection \ graphs \ due \ to \ production \ and \ hardness \ tolerances$ 



# Rectangular Buffers Cont'd: Section 17

Tel: (+44)(0)1943 870670 Fax: (+44)(0)1943 870631 E-mail: sales@gmtrubber.com www.gmtrubber.com

#### RECT-RB1211





#### RECT-RB1212





#### RECT-RB1221





#### RECT-RB1238





 $Note: There \ is \ a \ possible \ deviation \ of \ \pm 20\% \ in \ the \ above \ load/deflection \ graphs \ due \ to \ production \ and \ hardness \ tolerances$ 



# Rectangular Buffers Cont'd: Section 17

GMT RUBBER-METAL-TECHNIC LTD Tel: (+44)(0)1943 870670 Fax: (+44)(0)1943 870631 E-mail: sales@gmtrubber.com www.gmtrubber.com

#### Rectangular Buffers Cut From Rail

It is possible to manufacture Rectangular Buffers from Rail as illustrated. The rail can be supplied as manufactured in 2 metre lengths, or can be cut and drilled to meet the customer's individual requirement. This process has the added advantage that no tooling is normally required